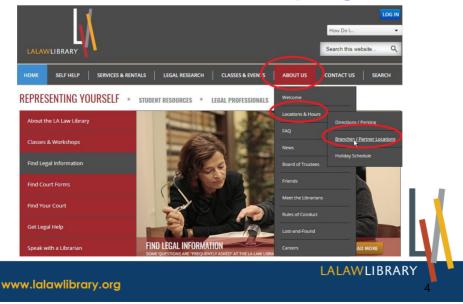

# Remote Locations (returning soon!)

- Courthouse Branch Locations: Long Beach, Norwalk, Pomona and Torrance
- **Public Library Partnerships:** Compton Library, Lancaster Regional Library, Pasadena Public Library, Los Angeles Public Library Van Nuys Branch, Santa Monica Public Library