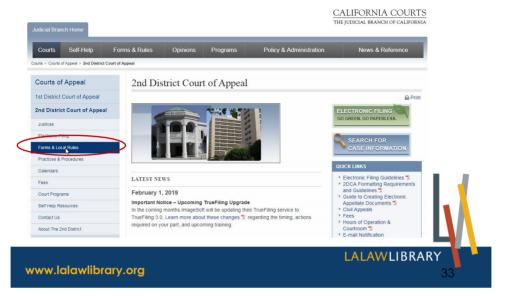

#### CA Courts of Appeal:

- <u>https://www.courts.ca.g</u> <u>ov/courtsofappeal.htm</u>
- See "Courts" option on the California Courts website
- Forms for filing an appeal
  - Open as .pdf in Adobe

# **California Courts of Appeal**

http://www.courts.ca.gov/2dca.htm