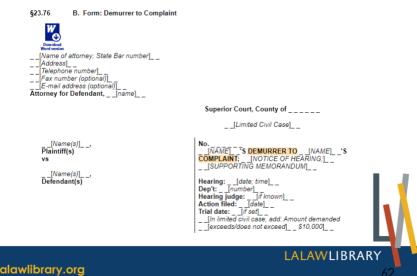

#### Two of the Most Popular California Form Books

California Forms of Pleading and Practice RR or Main <u>KFC1010.A65 C3</u>

- Sample forms and language for complaints, answers, motions, and other court pleadings and documents
- ✓ Topic or subject-based