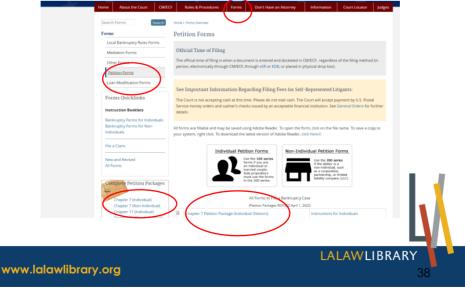

--------------------------------------------------------------------------------------------------------------------------------------------------------------------------------------------------------|------------------------------------|---------------------------------------------------|------------|
| alawlibrary.org                                                                                                                                                                                                                       |                                    | LALAWLIB                                          | RARY<br>36 |

# United States Bankruptcy Court Central District of California

http://www.cacb.uscourts.gov



### US Bankruptcy Court Central District of California Forms



# United States Courts Forms by Category

http://www.uscourts.gov/services-forms/forms



## Creating or Drafting Pleadings



- In many instances there are no standard judicial council or pre-printed forms.
- For most court procedures, which involve **motions**, the "forms" are pleadings that **you must create yourself**.
- Other examples are:
  - Discovery Requests, Settlement Agreements, Declarations, Orders



## LA County Superior Court Pleading Template

https://www.lalawlibrary.org/selfhelp/find-court-forms



# **Print Resources**

- Print resources provide sample form-type language (templates) used to create pleadings.
- Include explanations on how to use the sample language and examples.
- May be categorized, as:
  - > General
  - > Jurisdictional (e.g., state-specific, federal