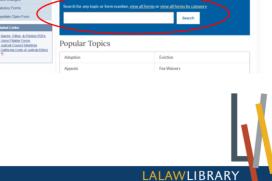

# Locating Forms on the CA Courts' Website

http://www.courts.ca.gov/forms.htm

elp Forms & Rules Opin ns Programs Policy & Admin

Find Your Court Forms

- Forms organized by topic
- Forms are
   numbered
- Fillable PDFs
- Downloadable