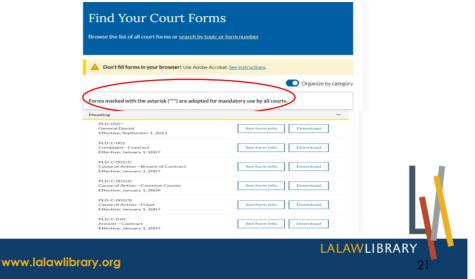

# Locating Forms on the CA Courts' Website

http://www.courts.ca.gov/forms.htm

elp Forms & Rules Opin ns Programs Policy & Admin

Find Your Court Forms

- Forms organized by topic
- Forms are
   numbered
- Fillable PDFs
- Downloadable

#### **Groups of Judicial Council Forms**

https://www.courts.ca.gov/forms-by-category.htm?filter=DI