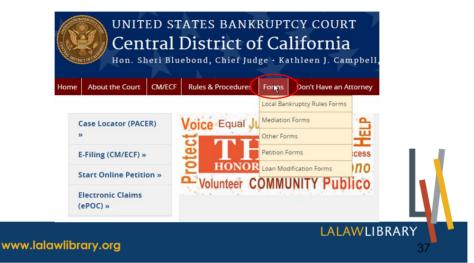

# United States Bankruptcy Court Central District of California

http://www.cacb.uscourts.gov

### US Bankruptcy Court Central District of California Forms