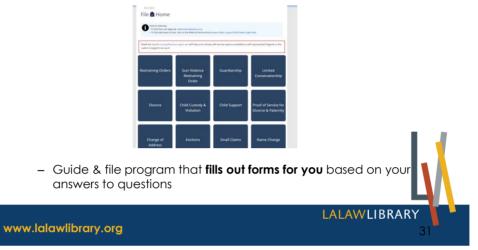

## Online Resources – L.A. Superior Court

- File at Home free service on LASC Self-Help page:
  - <u>http://www.lacourt.org/selfhelp/filefromhome/SH\_FH000.aspx</u>