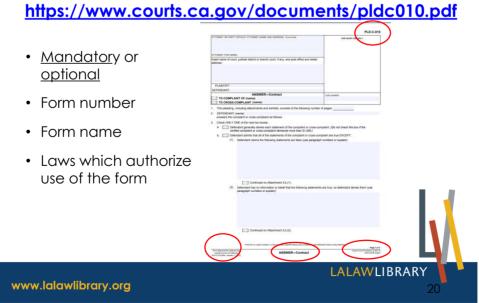

## Preprinted or Formatted California Court Forms

California Courts provide preprinted fill-in forms for many common court matters:

- Commonly called "Judicial Council Forms"
- Fully comply with all format requirements
- Either mandatory or optional
- Available in print from court clerks and electronically on California Courts' website
- Many available in non-English versions
- \* <u>www.courts.ca.gov</u>

## "Mandatory" and "Optional" Judicial Council Forms