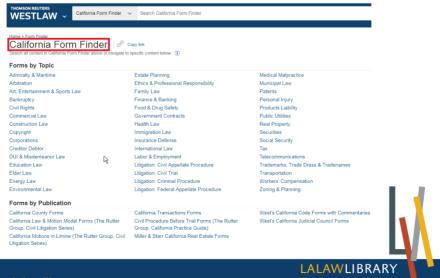

## How do I Find Print Resources?

#### Search LA Law Library's Catalog:

- Add the word "forms" to a keyword search in the library's catalog found at <u>www.lalawlibrary.org</u>
- Combine multiple keywords:
  - California or Federal
  - Forms
  - Drafting
- Subject area of law -- such as "civil procedure" or bankruptcy

**Example:** keyword search using the following terms: "California trust probate forms"

www.lalawlibrary.org