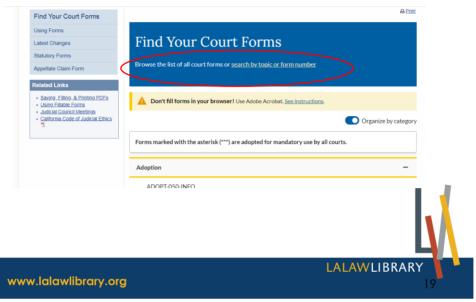

# Locating Forms on the CA Courts' Website

http://www.courts.ca.gov/forms.htm

elp Forms & Rules Opin ns Programs Policy & Admin

Find Your Court Forms

- Forms organized by topic
- Forms are
   numbered
- Fillable PDFs
- Downloadable

## Preprinted or Formatted California Court Forms

California Courts provide preprinted fill-in forms for many common court matters:

- Commonly called "Judicial Council Forms"
- Fully comply with all format requirements
- Either mandatory or optional
- Available in print from court clerks and electronically on California Courts' website
- Many available in non-English versions
- \* <u>www.courts.ca.gov</u>