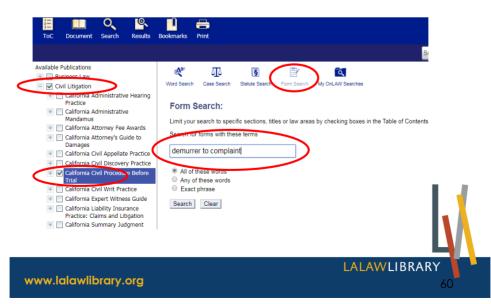

### **General Form Books**

#### Federal/Not state specific

- Bender's Forms of Discovery (Main KF8900.A3 B46 1963) (also available on Lexis)
- American Jurisprudence Pleading and Practice Forms Annotated (Main KF8836.A45) (also available on Westlaw)
- American Jurisprudence Legal Forms (Main KF170.A542) (also available on Lexis)
- West's Legal Forms (Main KF170.W47)