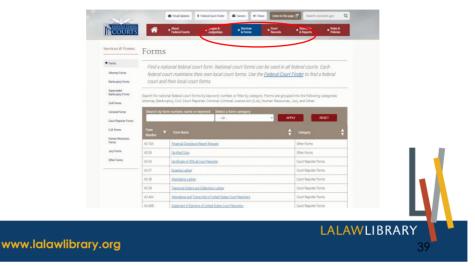

# United States Courts Forms by Category

http://www.uscourts.gov/services-forms/forms